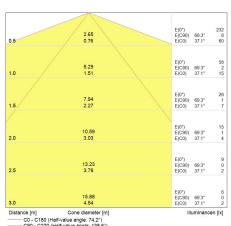

| 3             |
| Nominal lumens [lm]      | 165           |
| Rated lumens [lm]        | 165           |
| Ambient Temperature [°C] | +5°C to +50°C |

#### Photometrical data

| Nominal correlated colour temperature (CCT) [K] | 6000 |
|-------------------------------------------------|------|
| Nominal beam angle [°]                          | 110° |

#### Electrical data

| IEC protection class      | Class II |
|---------------------------|----------|
| Operating voltage [V]     | 220-240V |
| Nominal lamp power factor | 0.5      |



## Emergency Downlight Emergency Downlight G1 TU 3 HL C Li D 93100233

#### Logistic data

| Box quantity   | 1         |
|----------------|-----------|
| Shipment       | Standard  |
| Product status | Available |

#### Light distribution







#### **Downloads & Links**

Go to the catalog site (HTTP)

Datasheet (PDF)

Installation guide (PDF)

Images (HTTP)

Declaration of Conformity (PDF)