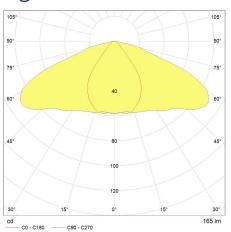

#### Light distribution

#### Photometrical data

| Nominal correlated colour temperature (CCT) [K] | 6000 |
|-------------------------------------------------|------|
| Nominal beam angle [°]                          | 110° |