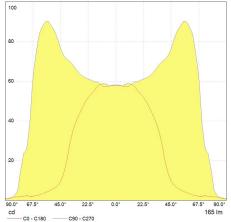

#### Light distribution

#### Photometrical data

| Nominal correlated colour temperature (CCT) [K] | 6000 |
|-------------------------------------------------|------|
| Nominal beam angle [°]                          | 110° |