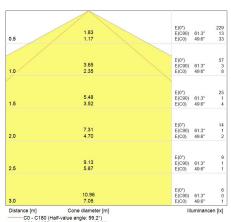

ns [lm]      | 165           |
| Rated lumens [lm]        | 165           |
| Ambient Temperature [°C] | +5°C to +50°C |

#### Photometrical data

| Nominal correlated colour temperature (CCT) [K] | 6000 |
|-------------------------------------------------|------|
| Nominal beam angle [°]                          | 100° |

#### Electrical data

| IEC protection class      | Class II |
|---------------------------|----------|
| Operating voltage [V]     | 220-240V |
| Nominal lamp power factor | 0.5      |



#### Emergency Downlight Emergency Downlight G1 TU 3 HL O Li N

Emergency Downlight G1 TU 3 HL O Li N 93100228

#### Logistic data

| Box quantity   | 1         |
|----------------|-----------|
| Shipment       | Standard  |
| Product status | Available |

#### Light distribution







#### **Downloads & Links**

Go to the catalog site (HTTP)

Datasheet (PDF)

Installation guide (PDF)

Images (HTTP)

Declaration of Conformity (PDF)