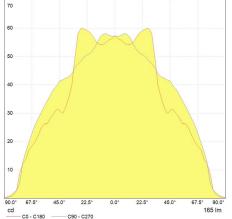

mens [lm]      | 165           |
| Rated lumens [lm]        | 165           |
| Ambient Temperature [°C] | +5°C to +50°C |

#### Photometrical data

| Nominal correlated colour temperature (CCT) [K] | 6000 |
|-------------------------------------------------|------|
| Nominal beam angle [°]                          | 100° |

#### Electrical data

| IEC protection class      | Class II |
|---------------------------|----------|
| Operating voltage [V]     | 220-240V |
| Nominal lamp power factor | 0.5      |



#### Emergency Downlight Emergency Downlight G1 TU 3 HL O Li N

Emergency Downlight G1 TU 3 HL O Li N 93100228

#### Logistic data

| Box quantity   | 1         |
|----------------|-----------|
| Shipment       | Standard  |
| Product status | Available |

#### Light distribution







#### **Downloads & Links**

Go to the catalog site (HTTP)

Datasheet (PDF)

Installation guide (PDF)

Images (HTTP)

Declaration of Conformity (PDF)