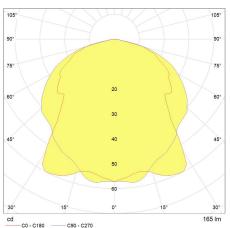

lumens [lm]      | 165           |
| Rated lumens [lm]        | 165           |
| Ambient Temperature [°C] | +5°C to +50°C |

#### Photometrical data

| Nominal correlated colour temperature (CCT) [K] | 6000 |
|-------------------------------------------------|------|
| Nominal beam angle [°]                          | 100° |

#### Electrical data

| IEC protection class      | Class II |
|---------------------------|----------|
| Operating voltage [V]     | 220-240V |
| Nominal lamp power factor | 0.5      |



#### Emergency Downlight Emergency Downlight G1 TU 3 HL O Li N

Emergency Downlight G1 TU 3 HL O Li N 93100228

#### Logistic data

| Box quantity   | 1         |
|----------------|-----------|
| Shipment       | Standard  |
| Product status | Available |

#### Light distribution







#### **Downloads & Links**

Go to the catalog site (HTTP)

Datasheet (PDF)

Installation guide (PDF)

Images (HTTP)

Declaration of Conformity (PDF)