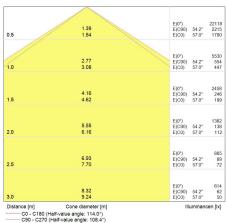

# Optical data

| Nominal beam angle [°] 120° |  |
|-----------------------------|--|
|-----------------------------|--|

#### Photometric Data