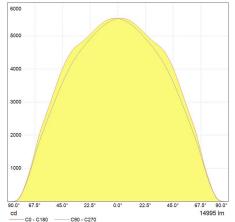

# Optical data

| Nominal beam angle [°] 120° |  |
|-----------------------------|--|
|-----------------------------|--|

#### Photometric Data