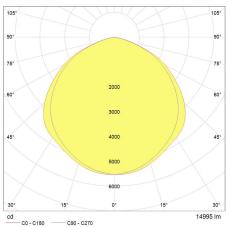

Total system power                              | 115            |
| Nominal lumens [lm]                             | 15000          |
| Rated lumens [lm]                               | 15000          |
| Rated power [W]                                 | 115            |
| Rated life [h]                                  | 50000          |
| Nominal correlated colour temperature (CCT) [K] | 4000           |
| Colour rendering index (CRI) [Ra]               | 80+            |

# Optical data

| Nominal beam angle [°] 120° |  |
|-----------------------------|--|
|-----------------------------|--|



#### Electrical data

Nominal lamp power factor >0.95

Controllability Not dimmable electronic (Static)

#### Logistic data

Product status Available

Shipment Standard

#### Photometric Data







#### Downloads & Links

Go to the catalog site (HTTP)

Datasheet - TUNGSRAM (PDF)

Datasheet - GE Lighting (PDF)

Installation guide (PDF)

Images (HTTP)

DoC Document (PDF)