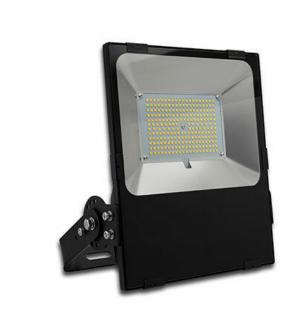

## **Product information**

LED Floodlight is a universal, compact range of floodlights with six lumen output levels from 2.000 to 20.000lm and up to 130 LPW efficiency. The range is suitable for various applications wall mounted around building facades, ideal for the classic floodlighting of buildings as well as lighting gardens, paths near to buildings, garages, entrance ways and drives. Compared to traditional floodlights Tungsram LED Floodlight supplies immediate light without start-up or cooling down times. Thanks to a robust aluminium housing with safety glass cover, the floodlights are ideal for outdoor use.

### Product data

| Mounting type                 | Wall mounted                                                                    |
|-------------------------------|---------------------------------------------------------------------------------|
| Brand                         | TUNGSRAM                                                                        |
| IP Rating                     | 66                                                                              |
| Certifications                | CE/EAC                                                                          |
| Body colour                   | Black                                                                           |
| Impact resistance             | IK08                                                                            |
| Weight [kg]                   | 4.20                                                                            |
| DIALux description            | GE - Floodlight - 15000lm - 115W - 4000K - 80CRI - 93101681[SKU] - Wall mounted |
| IEC protection classes        | Class I                                                                         |
| Impact resistance (IK)        | IK08                                                                            |
| Dimensions                    | 419x337x90,5mm                                                                  |
| Energy efficiency class (EEC) | A++                                                                             |